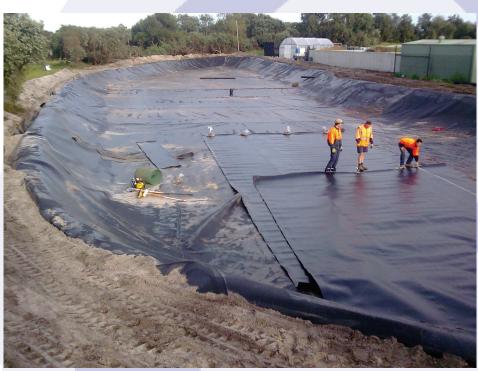

### Works Included

- Site clearing and bulk earthworks.
- Screening of all excavated material.
- Construction of a HDPE liner.
- Construction of a bioretention cell.
- Construction of a wetland cell and inlet swale
- Drainage.

#### Site Issues

- Limited working area.
- Construction within golf course.