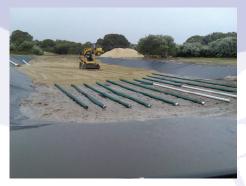

### Works Included

- Site clearing and bulk earthworks.
- Screening of all excavated material.
- Construction of a HDPE liner.
- Construction of a bioretention cell.
- Construction of a wetland cell and inlet swale
- Drainage.