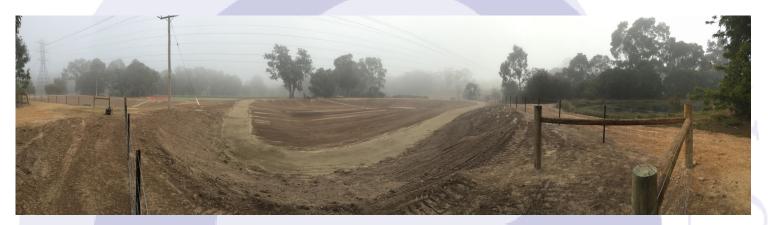

# **Snobs Creek Plankton Ponds, Eildon Vic**

Snobs Creek is located in central Victoria near the town of Eildon, in the foothills of the Victorian Alps. Snobs Creek is the government hatchery and replenishes native fish stocks in Victorian rivers and lakes. Entracon has been engaged to construct 2 new plankton ponds which will greatly increase

#### **Works Include**

- Bulk earthworks
- Construction of 2 new plankton ponds
- Sewerage
- Drainage Works
- Gantry Construction
- Topsoil