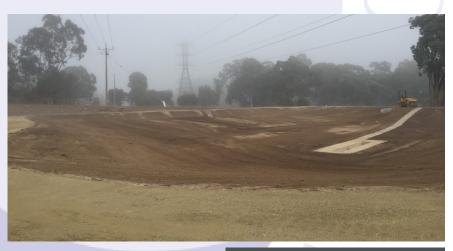

# **Snobs Creek Plankton Ponds, Eildon Vic**

Snobs Creek is located in central Victoria near the town of Eildon, in the foothills of the Victorian Alps. Snobs Creek is the government hatchery and replenishes native fish stocks in Victorian rivers and lakes. Entracon has been engaged to construct 2 new plankton ponds which will greatly increase

#### **Works Include**

- Bulk earthworks
- Construction of 2 new plankton ponds
- Sewerage
- Drainage Works
- Gantry Construction
- Topsoil